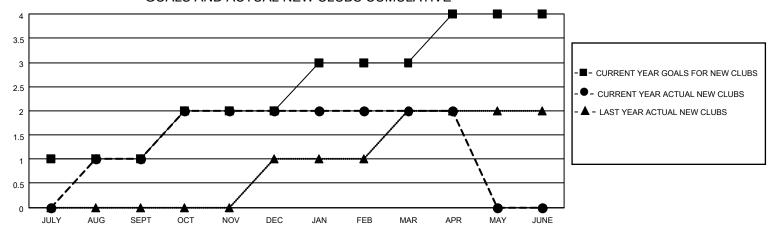

## GOALS AND ACTUAL NEW CLUBS CUMULATIVE

- MEMBER GROWTH NET GOAL

MEMBER GROWTH ACTUAL

- LAST YEAR MEMBERSHIP ACTUAL 20

FFB

| DROPPED CLUBS: 0 |    |
|------------------|----|
| DROPPED MEMBERS  |    |
| DECEASED         | 0  |
| CLUB CANCELLED   | 0  |
| OTHER            | 22 |
| TOTAL            | 22 |